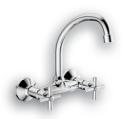

#### Sink Mixer

Two hole, wall type with swivel outlet. 1/2" BSP male connection ends. Chrome plated

SAP Code: FSK2W2LE-0GT01 Product Code: L0-266/041/10