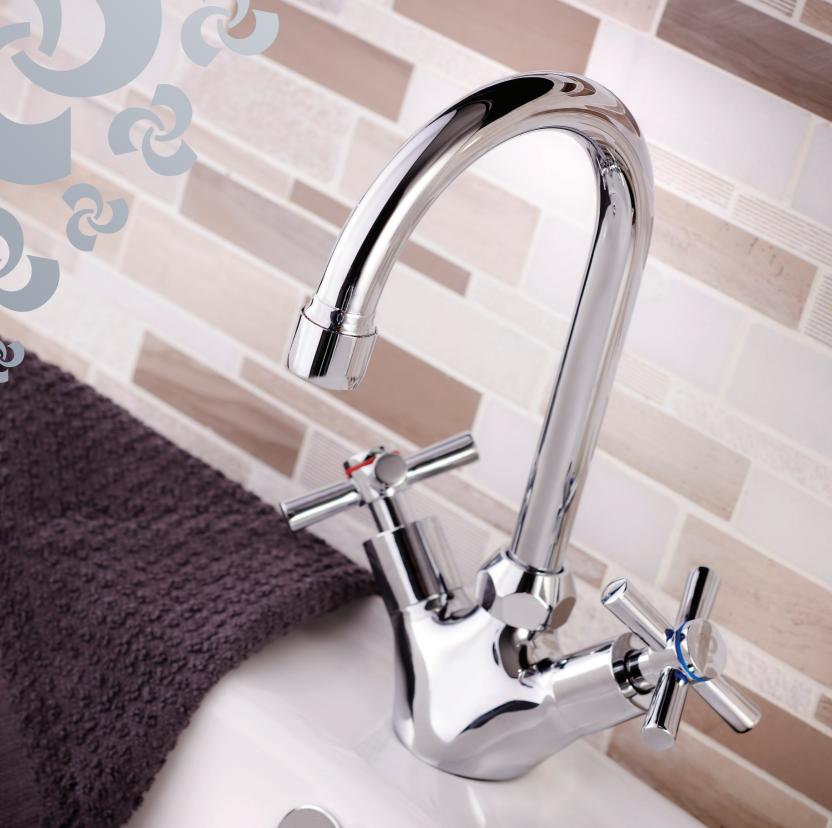

### Sink Mixer

One hole, pillar type with swivel outlet. 1/2" BSP female connection ends. Chrome plated

SAP Code: FSK2D1LE-0GT01