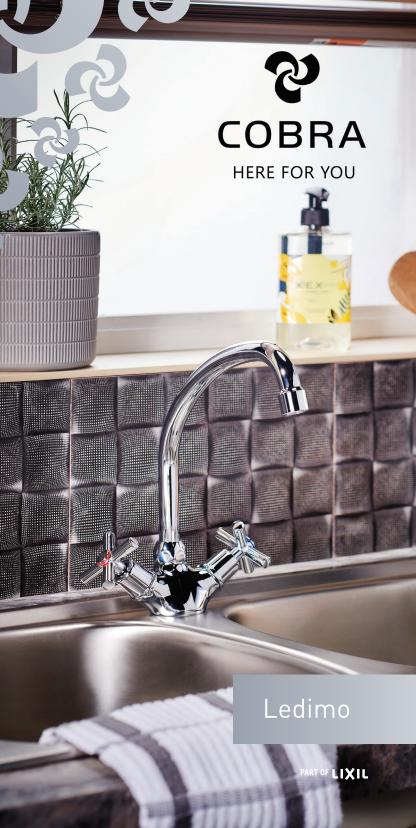

### Sink Mixer

One hole, pillar type with swivel outlet. 1/2" BSP female connection ends. Chrome plated

SAP Code: FSK2D1LE-0GT01