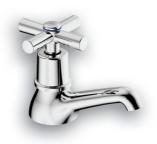

#### Pillar Tap

With hot and cold indices. 1/2" BSP male iron connection end. Chrome plated

SAP Code: FPT2A1LE-0GT01
Product Code: L 0-214-15