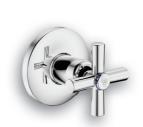

# Stop Tap Concealed 15mm FXF

With sliding wall flange. 1/2" BSP female iron connection ends. Chrome plated

SAP Code: FSTAF1LE-0GT0 Product Code: LO-228-15

For more information: sales.africa@lixil.com 0861 21 21 21 www.lixil.co.za