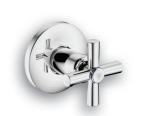

## Stop Tap Concealed 15mm CXC

With sliding wall flange. 15mm compression connection ends. Chrome plated

SAP Code: FSTAC1LD-0GT0<sup>-1</sup>
Product Code: LO-238-15