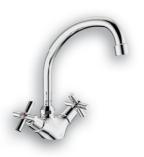

#### Sink Mixer

Two hole, wall type with swivel outlet. 1/2" BSP male connection ends. Chrome plated

SAP Code: FSK2W2LE-0GT01 Product Code: L0-266/041/10