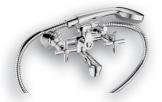

#### Bath Mixer Exposed

Wall type with diverter, hand shower hose and hand shower attachment. 1/2" BSP male iron connection ends. Chrome plated

SAP Code: FB-EW2LE-0GT0